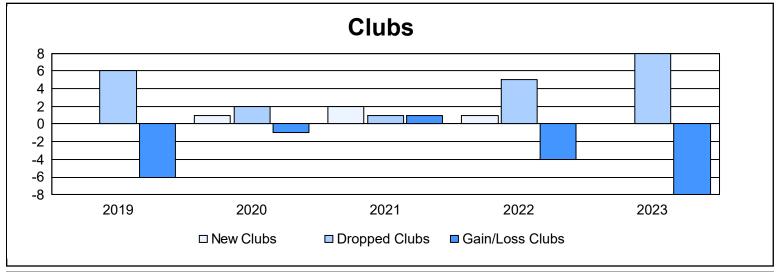

District LC 12 As of June 2023 Cumulative

| Year      | New<br>Clubs | Dropped<br>Clubs | Gain/<br>Loss<br>Clubs | New<br>Members | Charter<br>Members | Reinstate<br>Members | Transfer<br>Members | Total<br>Member<br>Added | Total<br>Members<br>Dropped | Gain/<br>Loss<br>Members |
|-----------|--------------|------------------|------------------------|----------------|--------------------|----------------------|---------------------|--------------------------|-----------------------------|--------------------------|
| 2018-2019 | 0            | 6                | -6                     | 150            | 23                 | 20                   | 16                  | 209                      | 430                         | -221                     |
| 2019-2020 | 1            | 2                | -1                     | 86             | 35                 | 35                   | 1                   | 157                      | 251                         | -94                      |
| 2020-2021 | 2            | 1                | 1                      | 165            | 50                 | 22                   | 6                   | 243                      | 231                         | 12                       |
| 2021-2022 | 1            | 5                | -4                     | 121            | 24                 | 58                   | 6                   | 209                      | 366                         | -157                     |
| 2022-2023 | 0            | 8                | -8                     | 101            | 8                  | 20                   | 11                  | 140                      | 228                         | -88                      |
| Average   | 1            | 4                | -4                     | 125            | 28                 | 31                   | 8                   | 192                      | 301                         | -110                     |